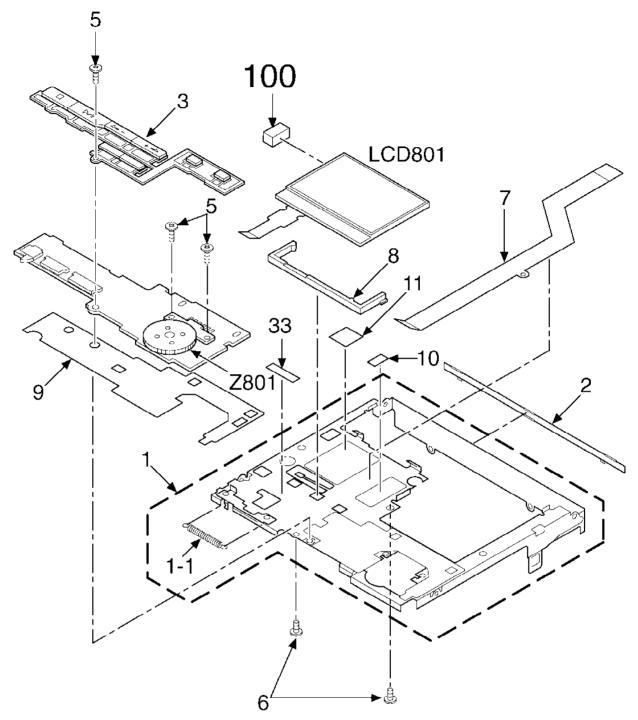

## 2. Cabinet Part Location

Printed in Japan S001100000 HM/TF 0008101 T.I. No.99910T016

<sup>1</sup> © 2000 Matsushita Electric Industrial Co., Ltd. All rights reserved.

Unauthorized copying and distribution is a violation of law.